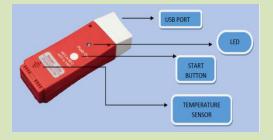

# SINGLE USE DATA ALOGGER

Model: D25 /D50 /D99

Apresys DL-99 is the most versatile Disposable Logger for cold chain monitoring applications. It is easy to use, and has accurate temperature sensor to record the in-transit temperature. The point-by-point raw data can be extracted directly from the Software, which streamlines data management .

#### **Operating Instruction**

- Long hold "START" start-up key about 5s. Data logger starts recording data after the red indicator LED light starts flashing three times and keeps lighting ten times.
- It blinks every 5s during the normal working time
- ❖ Once the transit shipment has reached destination, the temperature recorder can be connected with computer or printer for reading the data. In the same time, the recorder will be stopped working automatically. The indicator light will not blink & the device will never start but the data of the recorder can still be read repeatedly.
- ✓ Keep the plate recorder properly, could reprint when searching history, and could be kept permanently.