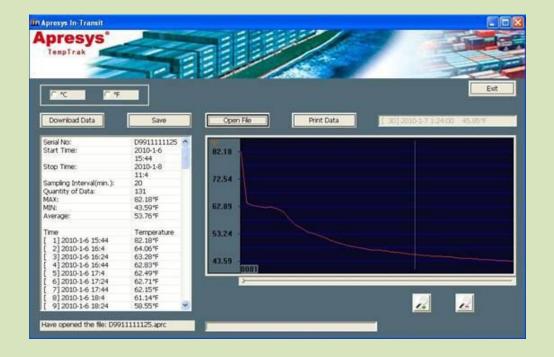

# SINGLE USE DATA ALOGGER

Model: D25 /D50 /D99

Apresys DL-99 is the most versatile Disposable Logger for cold chain monitoring applications. It is easy to use, and has accurate temperature sensor to record the in-transit temperature. The point-by-point raw data can be extracted directly from the Software, which streamlines data management .

#### **Operating Instruction**

- Long hold "START" start-up key about 5s. Data logger starts recording data after the red indicator LED light starts flashing three times and keeps lighting ten times.
- It blinks every 5s during the normal working time
- ❖ Once the transit shipment has reached destination, the temperature recorder can be connected with computer or printer for reading the data. In the same time, the recorder will be stopped working automatically. The indicator light will not blink & the device will never start but the data of the recorder can still be read repeatedly.
- ✓ Keep the plate recorder properly, could reprint when searching history, and could be kept permanently.